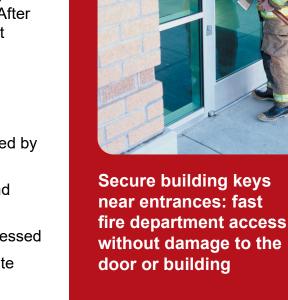

#### Fast Access to Property without Damage

Firefighters can investigate an alarm or reported fire without damaging the building or risking injury. They simply obtain the keys to your building from a high-security lockbox, eliminating the need to force open a door or window. After hours, fire department access is fast and safe, without requiring the building owner or tenant to be on site.

### Peace of Mind for Property Owners

TRACcess lockboxes are safe and may only be opened by authorized users.

- UL-listed TRACcess lockboxes resist attack and vandalism
- Complete audit trail each time a lockbox is accessed
- Only the registered Fire Department can operate master keys