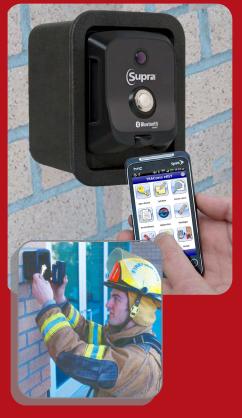

#### Fast Access to Property without Damage

Firefighters can investigate an alarm or reported fire without damaging the building or risking injury. They simply obtain the keys to your building from a high-security lockbox, eliminating the need to force open a door or window. After hours, fire department access is fast and safe, without requiring the building owner or tenant to be on site.

### Peace of Mind for Property Owners

TRACcess lockboxes are safe and may only be opened by authorized users.

- UL-listed TRACcess lockboxes resist attack and vandalism
- Complete audit trail each time a lockbox is accessed
- Only the registered Fire Department can operate master keys